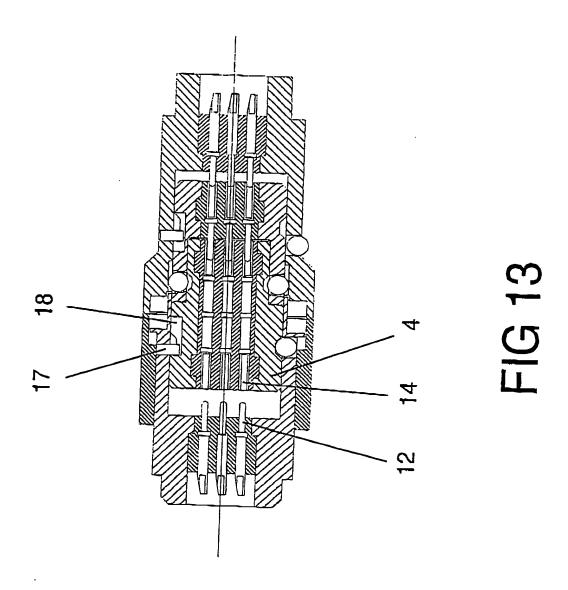

PCT/GB00/00312

WO 00/46884

1/15



PCT/GB00/00312

WO 00/46884

3/15



10.107

U7/870807

4/15

WO 00/46884



CCECKEL KREEKE

FIG 4

WO 00/46884

PCT/GB00/00312

5/15



ecert, carred

6/15



erental zoese

PCT/GB00/00312

WO 00/46884

7/15



COEOLE, KOECE

09/890807

PCT/GB00/00312

WO 00/46884

。如"我们才是《声剧

8/15



PCT/GB00/00312

WO 00/46884

COESTA ZORSE

9/15



erser. Zasaes

WO 00/46884

PCT/GB00/00312

10/15



WO 00/46884

ESELT. ZUESES

NO.109

P.26/43

09/890807

PCT/GB00/00312

11/15



FIG 11

eneer" zasaed

WO 00/46884-

12/15



Con the true tent who are the tent to

WO 00/46884

09/890807 PCT/GB00/00312

13/15 "



COESTRA ZERE

WO 00/46884

15/15 Page 15/15



FIG 15